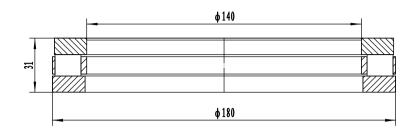

- 1 rated load: Cr= 208 kN; Cor= 930 kN
- 2 Heat treatment according to the current standards

| 07<br>04 | cage<br>steel roller |  |     | brass<br>steel GCr15-GB/T18254 |                                                                                                                                                                                                          |        |      |    |
|----------|----------------------|--|-----|--------------------------------|----------------------------------------------------------------------------------------------------------------------------------------------------------------------------------------------------------|--------|------|----|
| 02       | shaft washer         |  |     | steel GCr15SiMn-GB/T18254      |                                                                                                                                                                                                          |        |      |    |
| 01       | house washer         |  |     | steel GCr15SiMn-GB/T18254      |                                                                                                                                                                                                          |        |      |    |
| Serial   | Name                 |  | Qty | Material Material              | weigh                                                                                                                                                                                                    | t (kg) | 1.90 | KG |
|          |                      |  |     | Thrust roller bearing          | 81128 TN  Add: D1805, No. 3 Lianmeng road, Luoyang, Henan, China. Postal: 471003 Phone: +86-379-68611678 Par +86-379-68611679 B-mail: saies@jcb-bearing.com Luoyang Jiecheng Bearing Technology Co., Ltd |        |      |    |